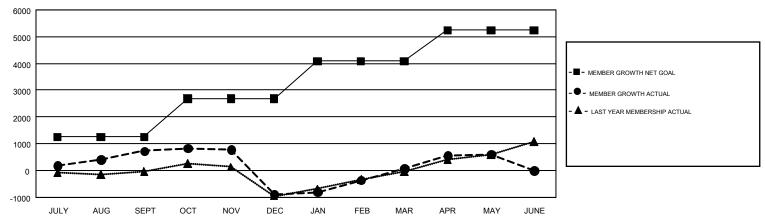

### GOALS AND ACTUAL MEMBERS CUMULATIVE

| DROPPED CLUBS: 67  DROPPED MEMBERS |       | 889 CLUBS OF 1,451 ADDED 1 OR<br>MORE NEW MEMBERS | GENDER DISTRIBUTION  MALE 20,145 (60.48%)  FEMALE 13,163 (39.52%) |  |       |
|------------------------------------|-------|---------------------------------------------------|-------------------------------------------------------------------|--|-------|
| DECEASED                           | 109   | CLICK HERE FOR CUMULATIVE                         | TOTAL FAMILY UNIT MEMBERS                                         |  | 4,223 |
| CLUB CANCELLED                     | 1,179 | MEMBERSHIP DATA                                   |                                                                   |  |       |
| OTHER 3,938                        |       |                                                   | FAMILY MEMBERS PAYING HALF DUES                                   |  | 2,351 |
| TOTAL                              | 5,226 |                                                   | DOES                                                              |  |       |

## REPORT DOES NOT INCLUDE CLUBS IN UNDISTRICTED AREAS.

|               | Clut          | os          |               | Members  RESULTS FOR 2018-2019 |                           |                         |                                              |  |
|---------------|---------------|-------------|---------------|--------------------------------|---------------------------|-------------------------|----------------------------------------------|--|
|               | RESULTS FOI   | R 2018-2019 |               |                                |                           |                         |                                              |  |
| QUARTER       | NEW CLUB GOAL | NEW CLUBS   | DROPPED CLUBS | QUARTER                        | MEMBER GROWTH NET<br>GOAL | MEMBER GROWTH<br>ACTUAL | DROPPED MEMBERS ACTUAL (including transfers) |  |
| JULY/AUG/SEPT | 27            | 33          | 12            | JULY/AUG/SEPT                  | 1,250                     | 1,638                   | 802                                          |  |
| OCT/NOV/DEC   | 38            | 14          | 38            | OCT/NOV/DEC                    | 1,438                     | 1,250                   | 2,766                                        |  |
| JAN/FEB/MAR   | 33            | 32          | 17            | JAN/FEB/MAR                    | 1,400                     | 2,137                   | 1,022                                        |  |
| APR/MAY/JUNE  | 29            | 16          | 0             | APR/MAY/JUNE                   | 1,151                     | 1,273                   | 640                                          |  |