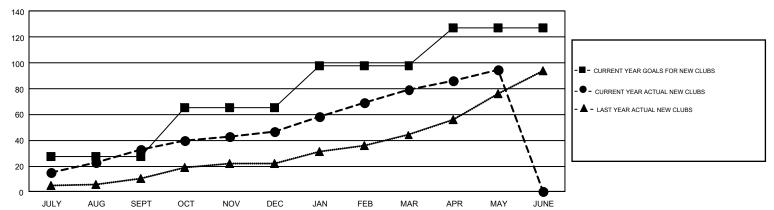

### GOALS AND ACTUAL NEW CLUBS CUMULATIVE

## REPORT DOES NOT INCLUDE CLUBS IN UNDISTRICTED AREAS.

|               | Clut          | os          |               | Members  RESULTS FOR 2018-2019 |                           |                         |                                              |  |
|---------------|---------------|-------------|---------------|--------------------------------|---------------------------|-------------------------|----------------------------------------------|--|
|               | RESULTS FOI   | R 2018-2019 |               |                                |                           |                         |                                              |  |
| QUARTER       | NEW CLUB GOAL | NEW CLUBS   | DROPPED CLUBS | QUARTER                        | MEMBER GROWTH NET<br>GOAL | MEMBER GROWTH<br>ACTUAL | DROPPED MEMBERS ACTUAL (including transfers) |  |
| JULY/AUG/SEPT | 27            | 33          | 12            | JULY/AUG/SEPT                  | 1,250                     | 1,638                   | 802                                          |  |
| OCT/NOV/DEC   | 38            | 14          | 38            | OCT/NOV/DEC                    | 1,438                     | 1,250                   | 2,766                                        |  |
| JAN/FEB/MAR   | 33            | 32          | 17            | JAN/FEB/MAR                    | 1,400                     | 2,137                   | 1,022                                        |  |
| APR/MAY/JUNE  | 29            | 16          | 0             | APR/MAY/JUNE                   | 1,151                     | 1,273                   | 640                                          |  |